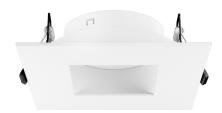

# Pex™ 3" Canless Square Adjustable Pinhole

Pex™ precision die-cast adjustable trims with twist-on system for easy Canless Koto™ Module installation

#### **Features**

- 3" Square Adjustable Pinhole.
- Works with ceiling thicknesses up to 1.25"
- 358° Rotation. 30° tilt.
- Convenient twist-on design for easy installation.
- Damp location rated.
- Lamp: Canless Koto™ LED Module.