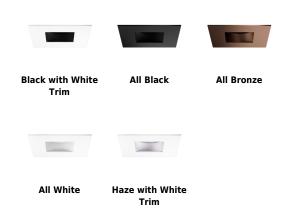

## **Options**

#### **Product Number**

| Item       | Finish    |
|------------|-----------|
| EKCL3327BB | All Black |

# Product Number Builder Example: EKCL3327W

Pex™ 3″ Canless Square Adjustable Pinhole

Finish

EKCL3327

W All White

**B** Black with White Trim

BB All Black

BZ All Bronze

H Haze with White Trim