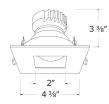

| Project name: |  |
|---------------|--|
| Fixture type: |  |
| Date:         |  |

# Pex™ 3" Canless Square Adjustable Pinhole

Pex™ precision die-cast adjustable trims with twist-on system for easy Canless Koto™ Module installation



#### **Features**

- 3" Square Adjustable Pinhole.
- Works with ceiling thicknesses up to 1.25"
- 358° Rotation. 30° tilt.
- Convenient twist-on design for easy installation.
- Damp location rated.
- Lamp: Canless Koto™ LED Module.

## **Technical Details**

Construction: Diecast aluminum with a powder coated finish.

**Installation:** Twist-lock design allows for easy mounting onto the Koto™ LED Module.

**Lamp:** Koto™ LED Module only.



**Dimensions:** 

## **Options**



#### **Product Number**

| Item       | Finish    |
|------------|-----------|
| EKCL3327BB | All Black |

# Product Number Builder Example: EKCL3327W

Pex™ 3″ Canless Square Adjustable Pinhole

Finish

EKCL3327

W All White

**B** Black with White Trim

BB All Black

BZ All Bronze

H Haze with White Trim