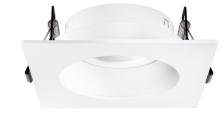

# Pex<sup>™</sup> 3" Canless Square **Adjustable Gimbal**

Pex™ precision die-cast adjustable trims with twist-on system for easy Canless Koto™ Module installation

#### Features

- 3" Square Adjustable Gimbal.
- Works with ceiling thicknesses up to 1.25" •
- 358° Rotation. 30° tilt.
- Convenient twist-on design for easy installation. •
- Damp location rated. •
- Lamp: Canless Koto<sup>™</sup> LED Module. ٠

All White All Black All Bronze Black with White Chrome with White Haze with White Ring Trim Trim Product Number

Options

| Item      | Finish    |
|-----------|-----------|
| EKCL3329W | All White |

Dimensions: