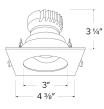

All White All Black All Bronze Black with White Chrome with White Haze with White Ring Trim Trim Product Number

Options

| Item      | Finish    |
|-----------|-----------|
| EKCL3329W | All White |

Dimensions: