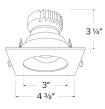

Project name:

Fixture type:

Date:

## Pex<sup>™</sup> 3" Canless Square Adjustable Gimbal

Pex™ precision die-cast adjustable trims with twist-on system for easy Canless Koto™ Module installation



Options

Item EKCL3329H

## Features

- 3" Square Adjustable Gimbal.
- Works with ceiling thicknesses up to 1.25"
- 358° Rotation. 30° tilt.
- Convenient twist-on design for easy installation.
- Damp location rated.
- Lamp: Canless Koto<sup>™</sup> LED Module.

## **Technical Details**

**Construction:** Diecast aluminum with a powder coated finish.

Installation: Twist-on design allows for easy mounting onto the Canless Koto<sup>™</sup> LED Module.

**Lamp:** Canless Koto<sup>™</sup> LED Module only.



All White
All Black

All White
All Black

All Black
All Bronze

Black with White
Chrome with White

Ring
Trim

Product Number

Finish

Haze with White Trim

Dimensions:

## Product Number Builder Example: EKCL3329W

| Pex <sup>™</sup> 3 <sup>"</sup> Canless Square Adjustable Gimbal |    | Finish                 |
|------------------------------------------------------------------|----|------------------------|
| EKCL3329                                                         |    |                        |
|                                                                  | w  | All White              |
|                                                                  | BB | All Black              |
|                                                                  | BZ | All Bronze