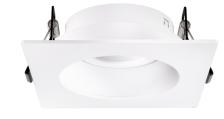

## Pex<sup>™</sup> 3" Canless Square Adjustable Gimbal

Pex™ precision die-cast adjustable trims with twist-on system for easy Canless Koto™ Module installation

Options

Item EKCL3329H

## Features

- 3" Square Adjustable Gimbal.
- Works with ceiling thicknesses up to 1.25"
- 358° Rotation. 30° tilt.
- Convenient twist-on design for easy installation.
- Damp location rated.
- Lamp: Canless Koto<sup>™</sup> LED Module.

## **Technical Details**

**Construction:** Diecast aluminum with a powder coated finish.

Installation: Twist-on design allows for easy mounting onto the Canless Koto<sup>™</sup> LED Module.

**Lamp:** Canless Koto<sup>™</sup> LED Module only.