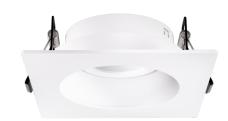

# Pex™ 3" Canless Square **Adjustable Gimbal**

Pex™ precision die-cast adjustable trims with twist-on system for easy Canless Koto™ Module installation

#### **Features**

- 3" Square Adjustable Gimbal.
- Works with ceiling thicknesses up to 1.25"
- 358° Rotation. 30° tilt.
- Convenient twist-on design for easy installation.
- Damp location rated.
- Lamp: Canless Koto™ LED Module.