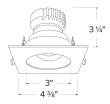

| Project name: |  |
|---------------|--|
| Fixture type: |  |
| Date:         |  |

# Pex™ 3" Canless Square **Adjustable Gimbal**

Pex™ precision die-cast adjustable trims with twist-on system for easy Canless Koto™ Module installation



#### **Features**

- 3" Square Adjustable Gimbal.
- Works with ceiling thicknesses up to 1.25"
- 358° Rotation. 30° tilt.
- Convenient twist-on design for easy installation.
- Damp location rated.
- Lamp: Canless Koto™ LED Module.

### **Technical Details**

Construction: Diecast aluminum with a powder coated finish.

Installation: Twist-on design allows for easy mounting onto the Canless Koto™ LED Module.

Lamp: Canless Koto™ LED Module only.



**Dimensions:** 

## **Options**







**All White** 

All Black

**All Bronze** 







Rina

Trim

Black with White Chrome with White Haze with White

#### **Product Number**

Finish Item EKCL3329C Chrome with White Trim

# Product Number Builder Example: EKCL3329W

Pex™ 3" Canless Square Adjustable Gimbal

Finish

**EKCL3329** 

W All White

BB All Black

**BZ** All Bronze

Black with White Trim

Chrome with White Trim

Haze with White Trim