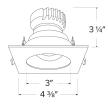

**Dimensions:** 

#### **Features**

- 3" Square Adjustable Gimbal.
- Works with ceiling thicknesses up to 1.25"
- 358° Rotation. 30° tilt.
- Convenient twist-on design for easy installation.
- Damp location rated.
- Lamp: Canless Koto™ LED Module.