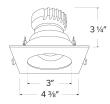

| Project name: |  |
|---------------|--|
| Fixture type: |  |
| Date:         |  |

# Pex™ 3" Canless Square **Adjustable Gimbal**

Pex™ precision die-cast adjustable trims with twist-on system for easy Canless Koto™ Module installation



#### **Features**

- 3" Square Adjustable Gimbal.
- Works with ceiling thicknesses up to 1.25"
- 358° Rotation. 30° tilt.
- Convenient twist-on design for easy installation.
- Damp location rated.
- Lamp: Canless Koto™ LED Module.

### **Technical Details**

Construction: Diecast aluminum with a powder coated finish.

Installation: Twist-on design allows for easy mounting onto the Canless Koto™ LED Module.

Lamp: Canless Koto™ LED Module only.



**Dimensions:** 

### **Options**







**All White** 

All Black

**All Bronze** 







Trim

Black with White Chrome with White Haze with White

#### **Product Number**

| Item        | Finish    |
|-------------|-----------|
| EKCI 3329BB | All Black |

## Product Number Builder Example: EKCL3329W

Pex™ 3" Canless Square Adjustable Gimbal

Finish

**EKCL3329** 

W All White

BB All Black

**BZ** All Bronze

Black with White Trim

Chrome with White Trim

Haze with White Trim