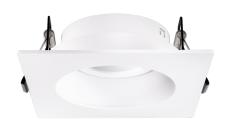

# Pex™ 3" Canless Square **Adjustable Gimbal**

Pex™ precision die-cast adjustable trims with twist-on system for easy Canless Koto™ Module installation

#### **Features**

- 3" Square Adjustable Gimbal.
- Works with ceiling thicknesses up to 1.25"
- 358° Rotation. 30° tilt.
- Convenient twist-on design for easy installation.
- Damp location rated.
- Lamp: Canless Koto™ LED Module.