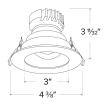

| Project name: |  |  |
|---------------|--|--|
| Fixture type: |  |  |
| Date:         |  |  |

# Pex™ 3" Canless Round **Adjustable Reflector**

Pex™ Precision die-cast adjustable trims with twist-on system for easy Canless Koto™ Module installation



#### **Features**

- 3" Round Adjustable Reflector.
- Works with ceiling thicknesses up to 1.25"
- 358° Rotation. 30° tilt
- Damp location rated.
- Convenient twist-on design for easy installation.
- Lamp: Canless Koto™ LED Module.

### **Technical Details**

Construction: Diecast aluminum with a powder coated finish.

Installation: Twist-on design allows for easy installation to Canless Koto™ LED Module.

Lamp: Canless Koto™ LED Module.



**Dimensions:** 

### **Options**







All White

All Black

**All Bronze** 







Rina

Trim

Black with White Chrome with White Haze with White

#### **Product Number**

Finish Item EKCL3629C Chrome with White Trim

## Product Number Builder Example: EKCL3629W

Pex™ 3" Canless Round Adjustable Reflector

Finish

**EKCL3629** 

W All White

**BB** All Black

**BZ** All Bronze

Black with White Trim

Chrome with White Trim

Haze with White Trim