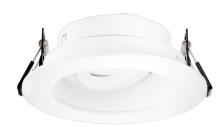

# Pex™ 3" Canless Round **Adjustable Reflector**

Pex™ Precision die-cast adjustable trims with twist-on system for easy Canless Koto™ Module installation

#### **Features**

- 3" Round Adjustable Reflector.
- Works with ceiling thicknesses up to 1.25"
- 358° Rotation. 30° tilt
- Damp location rated.
- Convenient twist-on design for easy installation.
- Lamp: Canless Koto™ LED Module.