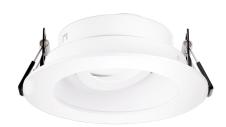

# Pex™ 3" Canless Round **Adjustable Reflector**

Pex™ Precision die-cast adjustable trims with twist-on system for easy Canless Koto™ Module installation

#### **Features**

- 3" Round Adjustable Reflector.
- Works with ceiling thicknesses up to 1.25"
- 358° Rotation. 30° tilt
- Damp location rated.
- Convenient twist-on design for easy installation.
- Lamp: Canless Koto™ LED Module.

### **Technical Details**

Construction: Diecast aluminum with a powder coated finish.

Installation: Twist-on design allows for easy installation to Canless Koto™ LED Module.

Lamp: Canless Koto™ LED Module.