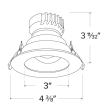

| Project name: |  |
|---------------|--|
| Fixture type: |  |
| Date:         |  |

# Pex™ 3" Canless Round **Adjustable Reflector**

Pex™ Precision die-cast adjustable trims with twist-on system for easy Canless Koto™ Module installation



#### **Features**

- 3" Round Adjustable Reflector.
- Works with ceiling thicknesses up to 1.25"
- 358° Rotation. 30° tilt
- Damp location rated.
- Convenient twist-on design for easy installation.
- Lamp: Canless Koto™ LED Module.

### **Technical Details**

Construction: Diecast aluminum with a powder coated finish.

Installation: Twist-on design allows for easy installation to Canless Koto™ LED Module.

Lamp: Canless Koto™ LED Module.



**Dimensions:** 

# **Options**







All White

All Black

**All Bronze** 







Trim

Black with White Chrome with White Haze with White

## **Product Number**

| Item        | Finish    |
|-------------|-----------|
| EKCI 3629RR | All Black |

# Product Number Builder Example: EKCL3629W

Pex™ 3" Canless Round Adjustable Reflector

Finish

**EKCL3629** 

W All White

BB All Black

**BZ** All Bronze

Black with White Trim

Chrome with White Trim

Haze with White Trim