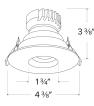

Dimensions:

## **Features**

- 3" Round Adjustable Pinhole.
- Works with ceiling thicknesses up to 1.25"
- 358° Rotation. 30° tilt
- Damp location rated.
- Lamp: Canless Koto™ LED Module.