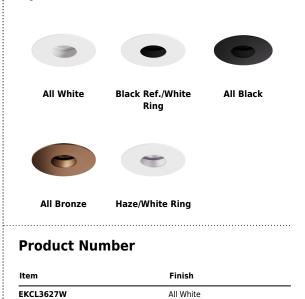

## Product Number Builder Example: EKCL3627W

| Pex™ 3″ Canless Round Adjustable Pinhole | Finish                |
|------------------------------------------|-----------------------|
| EKCL3627                                 |                       |
|                                          | N All White           |
|                                          | Black with White Trim |
|                                          | 3B All Black          |
|                                          | 3Z All Bronze         |
|                                          | Haze with White Trim  |