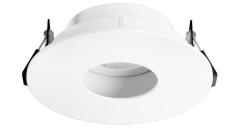

## Pex<sup>™</sup> 3" Canless Round Adjustable Pinhole

Pex™ precision die-cast adjustable trim with twist-on system for easy Canless Koto™ Module installation

Options

## **Features**

- 3" Round Adjustable Pinhole.
- Works with ceiling thicknesses up to 1.25"
- 358° Rotation. 30° tilt
- Damp location rated.
- Lamp: Canless Koto™ LED Module.