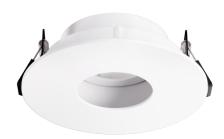

# Pex™ 3" Canless Round Adjustable Pinhole

Pex™ precision die-cast adjustable trim with twist-on system for easy Canless Koto™ Module installation

### **Features**

- 3" Round Adjustable Pinhole.
- Works with ceiling thicknesses up to 1.25"
- 358° Rotation. 30° tilt
- Damp location rated.
- Lamp: Canless Koto™ LED Module.