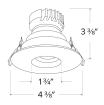

| Fixture type: |  |
|---------------|--|
| Date:         |  |

# Pex™ 3" Canless Round Adjustable Pinhole

Pex™ precision die-cast adjustable trim with twist-on system for easy Canless Koto™ Module installation



### **Features**

- 3" Round Adjustable Pinhole.
- Works with ceiling thicknesses up to 1.25"
- 358° Rotation. 30° tilt
- Damp location rated.
- Lamp: Canless Koto™ LED Module.

## **Technical Details**

Construction: Diecast aluminum with a powder coated finish.

**Installation:** Twist-on design allows for easy mounting onto Canless Koto™ LED Module.

**Lamp:** Koto™ LED Module only.



**Dimensions:** 

# **Options**





All White

Black Ref./White Ring

All Black





All Bronze

Haze/White Ring

### **Product Number**

| Item       | Finish     |
|------------|------------|
| EKCL3627BZ | All Bronze |

# Product Number Builder Example: EKCL3627W

Pex™ 3" Canless Round Adjustable Pinhole

Finish

EKCL3627

W All White

**B** Black with White Trim

BB All Black

**BZ** All Bronze

H Haze with White Trim