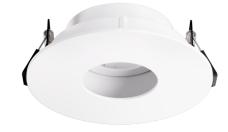

## Pex<sup>™</sup> 3" Canless Round Adjustable Pinhole

Pex™ precision die-cast adjustable trim with twist-on system for easy Canless Koto™ Module installation

## **Features**

- 3" Round Adjustable Pinhole.
- Works with ceiling thicknesses up to 1.25"
- 358° Rotation. 30° tilt
- Damp location rated.
- Lamp: Canless Koto™ LED Module.