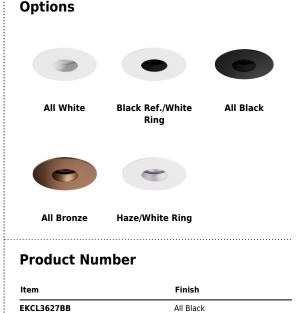

## Product Number Builder Example: EKCL3627W

| Pex™ 3" Canless Round Adjustable Pinhole | Finish                  |
|------------------------------------------|-------------------------|
| EKCL3627                                 |                         |
| ·                                        | N All White             |
|                                          | B Black with White Trim |
|                                          | 3B All Black            |
|                                          | 3Z All Bronze           |
|                                          | Haze with White Trim    |