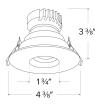

Project name:

Fixture type:

Date:

## Pex<sup>™</sup> 3" Canless Round Adjustable Pinhole

Pex™ precision die-cast adjustable trim with twist-on system for easy Canless Koto™ Module installation



## **Features**

- 3" Round Adjustable Pinhole.
- Works with ceiling thicknesses up to 1.25"
- 358° Rotation. 30° tilt
- Damp location rated.
- Lamp: Canless Koto™ LED Module.

## **Technical Details**

Construction: Diecast aluminum with a powder coated finish.

Installation: Twist-on design allows for easy mounting onto Canless Koto™ LED Module.

Lamp: Koto<sup>™</sup> LED Module only.





Dimensions:

## Product Number Builder Example: EKCL3627W

| Pex™ 3" Canless Round Adjustable Pinhole | Finish                  |
|------------------------------------------|-------------------------|
| EKCL3627                                 |                         |
| ·                                        | N All White             |
|                                          | B Black with White Trim |
|                                          | 3B All Black            |
|                                          | 3Z All Bronze           |
|                                          | Haze with White Trim    |

© ELCO Lighting 2025. All rights reserved • Rev. 06 Nov 2024 • ELCO Lighting reserves the right to make specification and design changes without notice.