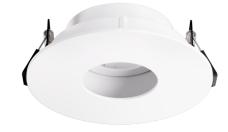

# Pex<sup>™</sup> 3" Canless Round Adjustable Pinhole

Pex™ precision die-cast adjustable trim with twist-on system for easy Canless Koto™ Module installation

Options

### **Features**

- 3" Round Adjustable Pinhole.
- Works with ceiling thicknesses up to 1.25"
- 358° Rotation. 30° tilt
- Damp location rated.
- Lamp: Canless Koto™ LED Module.