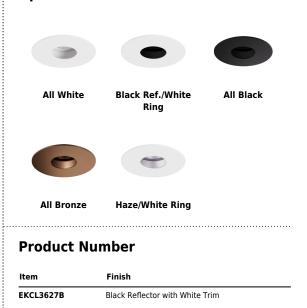

# Product Number Builder Example: EKCL3627W

| Pex <sup>™</sup> 3 <sup>"</sup> Canless Round Adjustable Pinhole | Finish                  |
|------------------------------------------------------------------|-------------------------|
| EKCL3627                                                         |                         |
|                                                                  | W All White             |
|                                                                  | B Black with White Trim |
|                                                                  | BB All Black            |
|                                                                  | BZ All Bronze           |
|                                                                  | H Haze with White Trim  |