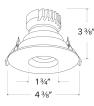

Project name:

Fixture type:

Date:

# Pex<sup>™</sup> 3" Canless Round Adjustable Pinhole

Pex™ precision die-cast adjustable trim with twist-on system for easy Canless Koto™ Module installation



Options

### **Features**

- 3" Round Adjustable Pinhole.
- Works with ceiling thicknesses up to 1.25"
- 358° Rotation. 30° tilt
- Damp location rated.
- Lamp: Canless Koto™ LED Module.

## **Technical Details**

Construction: Diecast aluminum with a powder coated finish.

Installation: Twist-on design allows for easy mounting onto Canless Koto™ LED Module.

Lamp: Koto<sup>™</sup> LED Module only.





### Dimensions:

# Product Number Builder Example: EKCL3627W

| Pex <sup>™</sup> 3 <sup>"</sup> Canless Round Adjustable Pinhole | Finish                  |
|------------------------------------------------------------------|-------------------------|
| EKCL3627                                                         |                         |
|                                                                  | W All White             |
|                                                                  | B Black with White Trim |
|                                                                  | BB All Black            |
|                                                                  | BZ All Bronze           |
|                                                                  |