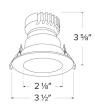

| Project name: |  |
|---------------|--|
| Fixture type: |  |
| Date:         |  |

# Pex™ 2" Canless Round Deep Reflector

Pex™ Precision die-cast trims with twist-on system for easy Canless Koto™ Module installation



### **Features**

- 2" Round Deep Reflector.
- Works with ceiling thicknesses up to 1.25"
- Convenient twist-on design for easy installation.
- Lamp: Canless Koto™ LED Module.
- Wet location rated.

#### **Technical Details**

Construction: Diecast aluminum with a powder coated finish.

**Installation:** Twist-on design allows for easy mounting onto the Canless Koto™ LED Module.

**Lamp:** Canless Koto™ LED Module only.



**Dimensions:** 

# **Specifications**

Wet Location Listed

# **Options**







All White

Black w/White Trim Haze w/White Trim





All Black

**All Bronze** 

## **Product Number**

| Item      | Finish               |
|-----------|----------------------|
| EKCL2818H | Haze with White Trim |

# Product Number Builder Example: EKCL2818W

Pex™ 2" Canless Round Deep Reflector

Finish

**EKCL2818** 

W All White

B Black with White Trim

H Haze with White Trim

**BB** All Black

BZ All Bronze