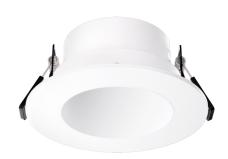

# Pex™ 2" Canless Round Deep Reflector

Pex™ Precision die-cast trims with twist-on system for easy Canless Koto™ Module installation

### **Features**

- 2" Round Deep Reflector.
- Works with ceiling thicknesses up to 1.25"
- Convenient twist-on design for easy installation.
- Lamp: Canless Koto™ LED Module.
- Wet location rated.

#### **Technical Details**

Construction: Diecast aluminum with a powder coated finish.

**Installation:** Twist-on design allows for easy mounting onto the Canless Koto™ LED Module.

**Lamp:** Canless Koto™ LED Module only.