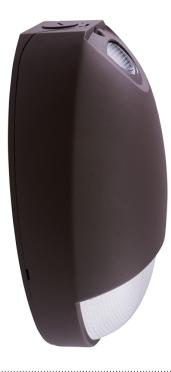

# Outdoor LED Diecast Light with Emergency Battery Backup

### Features

- 120/277V AC
- 10W high power LED lamp (700 lm, 5000K)
- Diecast aluminum fixture for normal and emergency operation.
- Test switch and charge rate indicator with selfdiagnostic charging circuit.
- Rechargeable Ni-Cad battery (6V 5ah) delivers more than 90 minutes of emergency operation.
- 0°C minimum temperature.
- ETL Listed for wet location.
- Includes photo-sensor