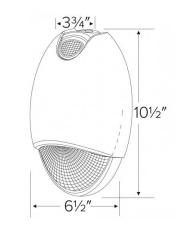

Project name:

Fixture type:

Date:

# Outdoor LED Diecast Light with Emergency Battery Backup



### Features

- 120/277V AC
- 10W high power LED lamp (700 lm, 5000K)
- Diecast aluminum fixture for normal and emergency operation.
- Test switch and charge rate indicator with selfdiagnostic charging circuit.
- Rechargeable Ni-Cad battery (6V 5ah) delivers more than 90 minutes of emergency operation.
- 0°C minimum temperature.
- ETL Listed for wet location.
- Includes photo-sensor

## Specifications

| Wattage       | 10W          |
|---------------|--------------|
| Voltage       | 120/277V     |
| Wet Location  | Yes          |
| Damp Location | n ETL Listed |

## Dimensions



#### **Product Numbers**

| Item    | Watts | Voltage  | Finish     |
|---------|-------|----------|------------|
| EE91LW  | 10W   | 120/277V | All White  |
| EE91LBZ | 10W   | 120/277V | All Bronze |