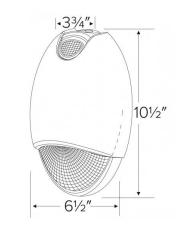

Project name:

Fixture type:

Date:

# Outdoor LED Diecast Emergency & Path Light with Battery Backup



### Features

- 120/277V AC
- 10W high power LED lamp (700 lm, 5000K)
- Diecast aluminum fixture for normal and emergency operation.
- Test switch and charge rate indicator with selfdiagnostic charging circuit.
- Rechargeable Ni-Cad battery (6V 5ah) delivers more than 90 minutes of emergency operation.
- 0°C minimum temperature.
- ETL Listed for wet location.
- Includes photo-sensor

## Specifications

| Wattage       | 10W          |
|---------------|--------------|
| Voltage       | 120/277V     |
| Wet Location  | Yes          |
| Damp Location | n ETL Listed |

## Dimensions



### **Product Numbers**

| Item    | Watts | Voltage  | Finish     |
|---------|-------|----------|------------|
| EE91LW  | 10W   | 120/277V | All White  |
| EE91LBZ | 10W   | 120/277V | All Bronze |