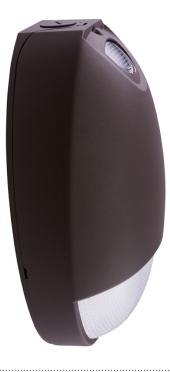

# Outdoor LED Diecast Emergency & Path Light with Battery Backup

### Features

- 120/277V AC
- 10W high power LED lamp (700 lm, 5000K)
- Diecast aluminum fixture for normal and emergency operation.
- Test switch and charge rate indicator with selfdiagnostic charging circuit.
- Rechargeable Ni-Cad battery (6V 5ah) delivers more than 90 minutes of emergency operation.
- 0°C minimum temperature.
- ETL Listed for wet location.
- Includes photo-sensor