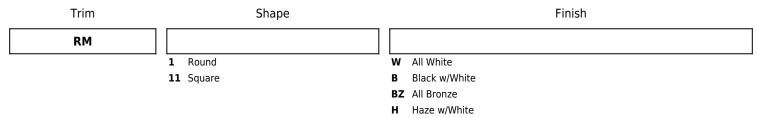

### **Product Number**

| ltem | Description | Finish    |  |
|------|-------------|-----------|--|
| RM1W | Round       | All White |  |

## Product Number Builder Example: RM1W

BB All Black