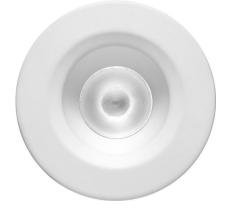

# **Oak System Trims**

For use with E1L02 and E1L12 products only

• To be used with Oak Downlights only

2 ¼″ O.D. - ⅛″ Aperture
For use with E1AK02 series

2 ¼″ Sq. - ½″ Aperture
For use with E1AK12 series

Diecast constructionRound Trim Ring:

• Square Trim Ring:

 Allows customers to stock a few module styles and screw on trims for extensive color and style options

Features