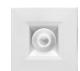

## **Options**

Round Haze Round White

Round Bronze

Round All Black

Square White

Square Haze w/White

Square Black w/White

Square Bronze

# Product Number Builder Example: RM1W

| Trim | Shape     | Finish          |
|------|-----------|-----------------|
| RM   |           |                 |
|      | 1 Round   | W All White     |
|      | 11 Square | B Black w/White |
|      |           | BZ All Bronze   |
|      |           | H Haze w/White  |
|      |           | BB All Black    |