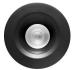

## **Options**

Round Haze Round White

Round Bronze

Round All Black

Square White

Square Haze w/White

Square Black w/White

Square Bronze

### **Product Number**

| Item  | Description | Finish     |
|-------|-------------|------------|
| RM1BZ | Round       | All Bronze |

# Product Number Builder Example: RM1W

| Trim | Shape     | Finish          |
|------|-----------|-----------------|
| RM   |           |                 |
|      | 1 Round   | W All White     |
|      | 11 Square | B Black w/White |
|      |           | BZ All Bronze   |
|      |           | H Haze w/White  |
|      |           | BB All Black    |