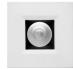

## **Options**

Round Haze Round White

Round Bronze

Round All Black

Square White

Square Haze w/White

Square Black w/White

Square Bronze

**Square All Black** 

# Product Number Builder Example: RM1W

| Trim | Shape     | Finish          |
|------|-----------|-----------------|
| RM   |           |                 |
|      | 1 Round   | W All White     |
|      | 11 Square | B Black w/White |
|      |           | BZ All Bronze   |
|      |           | H Haze w/White  |
|      |           | BB All Black    |