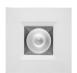

## **Options**

Round Haze Round White

Round Bronze

Round All Black

Square White

Square Haze w/White

Square Black w/White

Square Bronze

# Product Number Builder Example: RM1W

| Trim | Shape     | Finish          |
|------|-----------|-----------------|
| RM   |           |                 |
|      | 1 Round   | W All White     |
|      | 11 Square | B Black w/White |
|      |           | BZ All Bronze   |
|      |           | H Haze w/White  |
|      |           | BB All Black    |