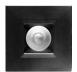

| P      | roject name: |
|--------|--------------|
| F      | ixture type: |
| _<br>D | vate:        |

# **Oak System Trims**

For use with E1L02 and E1L12 products only



#### **Features**

- To be used with Oak Downlights only
- Allows customers to stock a few module styles and screw on trims for extensive color and style options
- Diecast construction
- Round Trim Ring:
  - 2 1/4" O.D. 7/8" Aperture
  - o For use with E1AK02 series
- Square Trim Ring:
  - o 2 1/4" Sq. 7/8" Aperture
  - o For use with E1AK12 series

## **Options**



**Round Black** 

w/White





**Round White** 

w/White



**Round Bronze Round All Black** 



**Square White** 



**Square Haze** w/White



**Square Black** w/White



**Square Bronze** 



**Square All Black** 

### **Product Number**

| Item  | Description | Finish    |
|-------|-------------|-----------|
| RM11W | Square      | All White |

# Product Number Builder Example: RM1W

| Trim | Shape     | Finish          |
|------|-----------|-----------------|
| RM   |           |                 |
|      | 1 Round   | W All White     |
|      | 11 Square | B Black w/White |
|      |           | BZ All Bronze   |
|      |           | H Haze w/White  |
|      |           | BB All Black    |