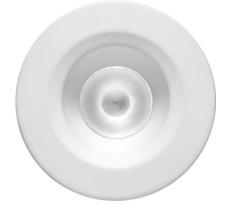

## **Oak System Trims**

For use with E1L02 and E1L12 products only

• To be used with Oak Downlights only

 2 ¼″ O.D. - ⅛″ Aperture • For use with E1AK02 series

0 2 <sup>1</sup>/<sub>4</sub>" Sq. - <sup>7</sup>/<sub>8</sub>" Aperture • For use with E1AK12 series

## Options

**Round Black** w/White

**Round Haze** w/White

**Round Bronze** 

**Square White** 

Square Haze . w/White

Square Black . w/White

Square Bronze