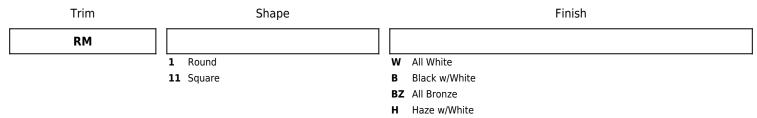

and E1L12 products only

• To be used with Oak Downlights only

 2 ¼″ O.D. - ⅛″ Aperture • For use with E1AK02 series

0 2 <sup>1</sup>/<sub>4</sub>" Sq. - <sup>7</sup>/<sub>8</sub>" Aperture • For use with E1AK12 series

Diecast construction • Round Trim Ring:

• Square Trim Ring:

• Allows customers to stock a few module styles and screw on trims for extensive color and style options

Features



## Options







**Round Black** w/White

**Round Haze** w/White









**Round Bronze** 

**Square White** 







Square Haze . w/White

Square Black . w/White

Square Bronze



Square All Black

## **Product Number**

| Description | Finish       |
|-------------|--------------|
| Square      | Haze w/White |
|             | •            |









## Product Number Builder Example: RM1W



BB All Black