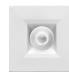

## **Oak System Trims**

For use with E1L02 and E1L12 products only

• To be used with Oak Downlights only

 2 ¼″ O.D. - ⅛″ Aperture • For use with E1AK02 series

0 2 <sup>1</sup>/<sub>4</sub>" Sq. - <sup>7</sup>/<sub>8</sub>" Aperture • For use with E1AK12 series

## Options

**Round Black** w/White

**Round Haze** w/White

**Round Bronze** 

**Square White** 

Square Haze . w/White

Square Black . w/White

Square Bronze