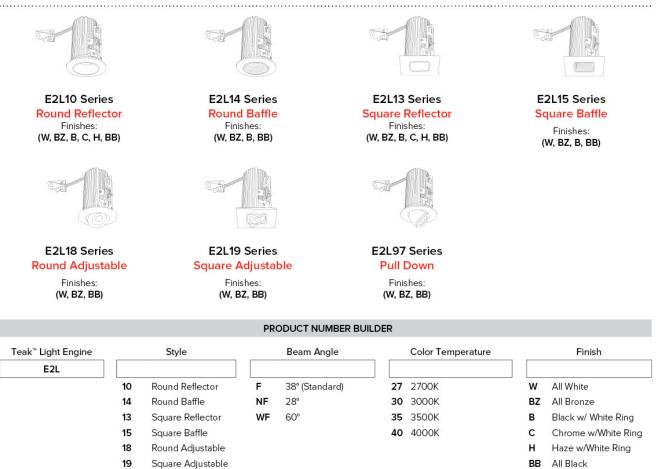

# **Compatible** Products

For use with 2" Teak™ IC Rated Housings & Frames

.....

## 2″ Teak™ LED Light Engines

- 97 Pull Down