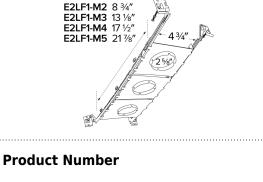

### **Dimensions**

| Item     | Description                             |
|----------|-----------------------------------------|
| E2LF1-M3 | 3 Set - Total length of frames: 13 1/8" |