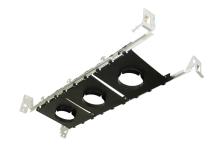

## New Construction Multiple Frame for 2" Recessed

Works with TEAK System and 2" Canless Elm System Downlights

### **Dimensions**

| Item     | Description                             |
|----------|-----------------------------------------|
| E2LF1-M3 | 3 Set - Total length of frames: 13 1/8" |

### Features

- New Construction Multiple Frame for Teak series inserts.
- For row mounting fixtures.
- Requires driver.