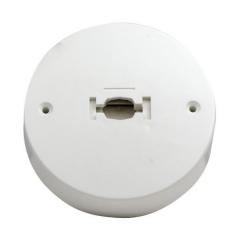

# Monopoint with Low Voltage Transformer TRACK 22 Accessory

For use with TRACK 22 low voltage track heads.

#### **Features**

- Track-22 Monopoint with Low Voltage Transformer.
- For use with ET900 Series.

## **Product Numbers**

| Item   | Description                                               | Watts | Voltage | Finish    |
|--------|-----------------------------------------------------------|-------|---------|-----------|
| EP702B | Monopoint with Low Voltage<br>Transformer Track Accessory | 75W   | 12V     | All Black |
| EP702W | Monopoint with Low Voltage<br>Transformer Track Accessory | 75W   | 12V     | All White |