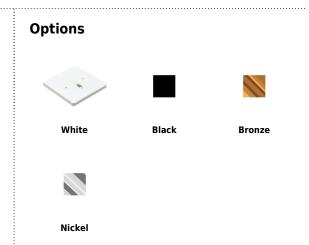

## **Product Numbers**

| Item    | Description                      | Finish     |
|---------|----------------------------------|------------|
| EP816B  | Monopoint Canopy Track Accessory | All Black  |
| EP816BZ | Monopoint Canopy Track Accessory | All Bronze |
| EP816N  | Monopoint Canopy Track Accessory | Nickel     |
| EP816W  | Monopoint Canopy Track Accessory | All White  |