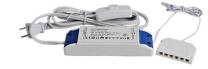

#### Features

- Portable class 2 driver with 6ft cord and plug.
- 6 outlet distributor included.
- Non-Dimmable
- Easy installation: simply plug the power cord into the wall outlet.
- California Title 24 JA8-2019-E Compliant (when used with ELCO Tape Lights or Puck Lights)
- Spliter outputs match with Aster series light connectors