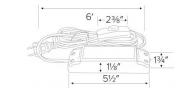

Project name:

Fixture type:

Date:

# Mini Undercabinet Puck Light Accessories



#### Features

- Portable class 2 driver with 6ft cord and plug.
- 6 outlet distributor included.
- Non-Dimmable
- Easy installation: simply plug the power cord into the wall outlet.
- California Title 24 JA8-2019-E Compliant (when used with ELCO Tape Lights or Puck Lights)
- Spliter outputs match with Aster series light connectors

## Specifications

| Wattage              | 30W |  |
|----------------------|-----|--|
| Voltage              | 12V |  |
| Damp Location Listed |     |  |

### Options

#### Dimensions



### **Product Numbers**

| Item      | Description                               | Watts | Voltage |
|-----------|-------------------------------------------|-------|---------|
| DRV12V30W | Mini Undercabinet Puck Light<br>Accessory | 30W   | 12V     |