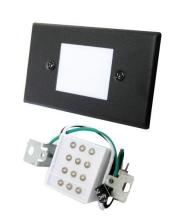

# Mini Moa™ LED Step Light with Frosted Acrylic Lens

ELCO's Moa Collection consists of damp or wet location standard and mini LED Step Lights with or without a photocell which are offered in 3000K, 120V or 12V AC with an Angled Louver or acrylic lens in a sharp White, Black, Nickel or Bronze powder coated finish.

## **Features**

- Vertical or Horizontal Mounting.
- · Galvanized stamped steel housing.
- Powder coated faceplate.
- Integrated LED board and driver.
- Mounts in a standard single gang box.
- Life span of 35,000 hours L70.

## **Technical Details**

Optics: Acrylic lens diffuses light to illuminate walkway.

**Construction**: Stamped galvanized steel housing with smooth powder coat finish faceplate. LED Box with bracket for installation. Phillip screws hold faceplate to box.

**Installation:** Easily installs into a standard single gang switch box. Includes installation hardware and bracket.