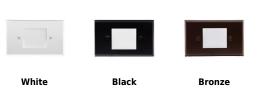

# **Options**

## **Product Number**

| Item    | Lamp type | ССТ   | Watts | Voltage | Finish    |
|---------|-----------|-------|-------|---------|-----------|
| ELST66W | LED       | 3000K | 0.8W  | 120V    | All White |

## Product Number Builder Example: ELST66B

ELCO Mini LED Step Lights

Voltage

Finish

ELST

66 120V

76 12V

B All Black
BZ All Bronze
N Nickel