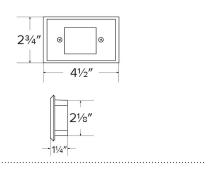

ails**

Optics: Acrylic lens diffuses light to illuminate walkway.

**Construction**: Stamped galvanized steel housing with smooth powder coat finish faceplate. LED Box with bracket for installation. Phillip screws hold faceplate to box.

**Installation:** Easily installs into a standard single gang switch box. Includes installation hardware and bracket.

#### **Electrical:**

- Ambient operating temperature -23°F (-5°C) to 113°F (45°C).
- 120V ELST66: Driver input of 120V 50/60Hz connects directly to line voltage power.
- 12V ELST76: Input of 12V requires an external transformer.

#### **LED Technology:**

- 90+ CRI for extremely accurate color rendering.
- Lumen Maintenance of 35,000 hours L70 Life.
- 12 LED array.

**Listings**: UL and cULus Listed for Wet Location.

## **Dimensions**



## **Product Number**

| Item    | Lamp type | ССТ   | Watts | Voltage | Finish    |
|---------|-----------|-------|-------|---------|-----------|
| ELST66W | LED       | 3000K | 0.8W  | 120V    | All White |

## Product Number Builder Example: ELST66B

ELCO Mini LED Step Lights

Voltage

Finish

ELST

66 120V

76 12V

B All Black
BZ All Bronze
N Nickel