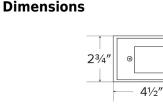

Installation: Easily installs into a standard single gang switch box. Includes installation hardware and bracket.