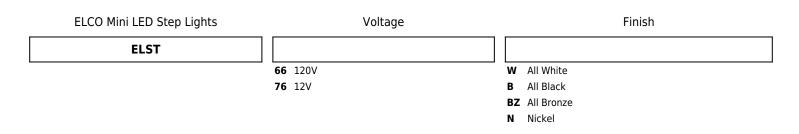

# Product Number Builder Example: ELST66B

#### Electrical:

- Ambient operating temperature -23°F (-5°C) to 113°F (45°C).
- 120V ELST66: Driver input of 120V 50/60Hz connects directly to line voltage power.
- 12V ELST76: Input of 12V requires an external transformer.

### Options

Nickel