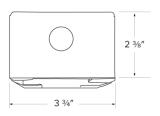

# **ELJ332 Dimensions**

### **Product Numbers**

| Item   | Description             |  |
|--------|-------------------------|--|
| ELJ332 | 3 3/4" x 3 3/4"x 2 3/8" |  |
| ELJ441 | 4"x4"x1 1/2"            |  |
| ELJ442 | 4"x4"x2 1/8"            |  |
| ELJ443 | 4"x4"x3 1/2"            |  |
| LLJ443 | 4 X4 X3 1/2             |  |