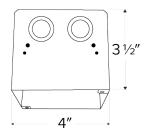

## **ELJ443 Dimensions**

### **Product Numbers**

| Item   | Description             |  |
|--------|-------------------------|--|
| ELJ332 | 3 3/4" x 3 3/4"x 2 3/8" |  |
| ELJ441 | 4"x4"x1 1/2"            |  |
| ELJ442 | 4"x4"x2 1/8"            |  |
| ELJ443 | 4"x4"x3 1/2"            |  |
| LLJ443 | 4 X4 X3 1/2             |  |