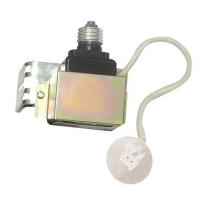

## **Magnetic Transformers 120V** to 12V

## **Features**

- Magnetic Transformer Retrofit Kit to convert Line Voltage housings to work with Low Voltage lamps.
- Input: 120V, Output: 20 or 50W 12V.
- Medium screw base.
- Fits most 6" recessed downlight housings.

## **Specifications**

| Wattage | 20W - 50W |
|---------|-----------|
| Voltage | 120V/12V  |