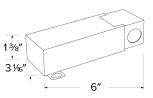

## **Product Numbers**

**Dimensions** 

| Item       | Description                              | Watts | Voltage |
|------------|------------------------------------------|-------|---------|
| DRVM12V20W | Low Voltage Magnetic Small LED<br>Driver | 20W   | 12V     |
| DRVM12V40W | Low Voltage Magnetic Small LED<br>Driver | 40W   | 12V     |
| DRVM24V20W | Low Voltage Magnetic Small LED<br>Driver | 20W   | 24V     |
| DRVM24V40W | Low Voltage Magnetic Small LED<br>Driver | 40W   | 24V     |