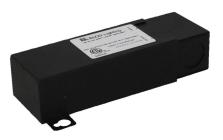

## Features

- Small LED drivers for indoor and outdoor use.
- Class 2, ETL listed.

## **Product Numbers**

**Dimensions** 

| Item       | Description                              | Watts | Voltage |
|------------|------------------------------------------|-------|---------|
| DRVM12V20W | Low Voltage Magnetic Small LED<br>Driver | 20W   | 12V     |
| DRVM12V40W | Low Voltage Magnetic Small LED<br>Driver | 40W   | 12V     |
| DRVM24V20W | Low Voltage Magnetic Small LED<br>Driver | 20W   | 24V     |
| DRVM24V40W | Low Voltage Magnetic Small LED<br>Driver | 40W   | 24V     |