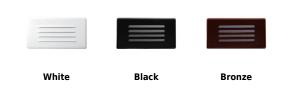

# **Product Numbers**

| Item     | Description                                          | Finish     |
|----------|------------------------------------------------------|------------|
| ELST10B  | Louvered Faceplate Replacements for ELST42<br>Series | All Black  |
| ELST10BZ | Louvered Faceplate Replacements for ELST42<br>Series | All Bronze |
| ELST10W  | Louvered Faceplate Replacements for ELST42<br>Series | All White  |
|          |                                                      |            |