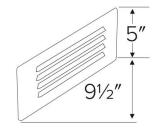

### **Features**

- Faceplate for ELST42 Series
- 9 1/2"W x 5"H

## **Dimensions**