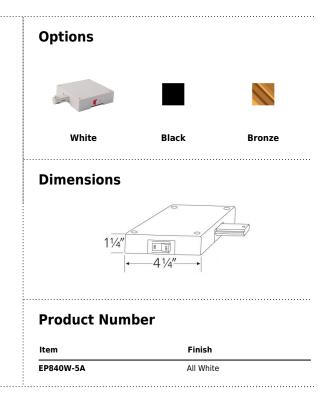

## Product Number Builder Example: EP840B-1A

| ELCO Single Circuit | Feed         | Finish               | Current Limit     |
|---------------------|--------------|----------------------|-------------------|
| EP                  |              |                      |                   |
|                     | 840 Live-End | <b>B</b> All Black   | <b>1A</b> 1 Amp   |
|                     |              | <b>W</b> All White   | <b>2A</b> 2.5 Amp |
|                     |              | <b>BZ</b> All Bronze | <b>3A</b> 3 Amp   |
|                     |              |                      | <b>4A</b> 4 Amp   |
|                     |              |                      | <b>5A</b> 5 Amp   |
|                     |              |                      | <b>7A</b> 7.5 Amp |
|                     |              |                      | <b>10A</b> 10 Amp |
|                     |              |                      | <b>12A</b> 12 Amp |