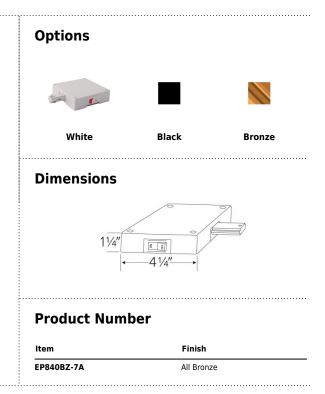

## Product Number Builder Example: EP840B-1A

| ELCO Single Circuit | Feed         | Finish               | Current Limit     |
|---------------------|--------------|----------------------|-------------------|
| EP                  |              |                      |                   |
|                     | 840 Live-End | <b>B</b> All Black   | <b>1A</b> 1 Amp   |
|                     |              | <b>W</b> All White   | <b>2A</b> 2.5 Amp |
|                     |              | <b>BZ</b> All Bronze | <b>3A</b> 3 Amp   |
|                     |              |                      | <b>4A</b> 4 Amp   |
|                     |              |                      | <b>5A</b> 5 Amp   |
|                     |              |                      | <b>7A</b> 7.5 Amp |
|                     |              |                      | <b>10A</b> 10 Amp |
|                     |              |                      | <b>12A</b> 12 Amp |