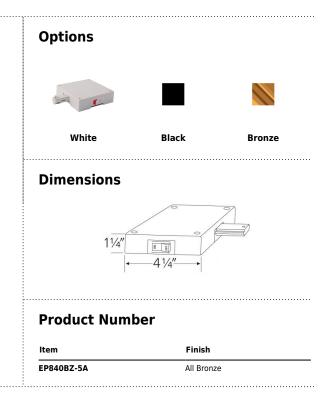

## Product Number Builder Example: EP840B-1A

| ELCO Single Circuit | Feed                | Finish               | Current Limit     |
|---------------------|---------------------|----------------------|-------------------|
| EP                  |                     |                      |                   |
|                     | <b>840</b> Live-End | <b>B</b> All Black   | <b>1A</b> 1 Amp   |
|                     |                     | <b>W</b> All White   | <b>2A</b> 2.5 Amp |
|                     |                     | <b>BZ</b> All Bronze | <b>3A</b> 3 Amp   |
|                     |                     |                      | <b>4A</b> 4 Amp   |
|                     |                     |                      | <b>5A</b> 5 Amp   |
|                     |                     |                      | <b>7A</b> 7.5 Amp |
|                     |                     |                      | <b>10A</b> 10 Amp |
|                     |                     |                      | <b>12A</b> 12 Amp |