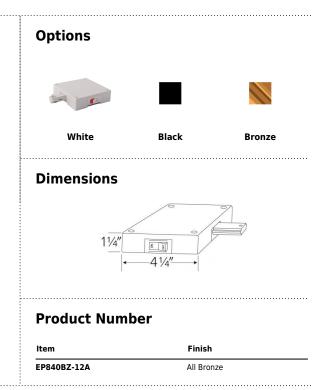

## Product Number Builder Example: EP840B-1A

| ELCO Single Circuit | Feed         | Finish             | Current Limit     |
|---------------------|--------------|--------------------|-------------------|
| EP                  |              |                    |                   |
|                     | 840 Live-End | <b>B</b> All Black | <b>1A</b> 1 Amp   |
|                     |              | <b>W</b> All White | <b>2A</b> 2.5 Amp |
|                     |              | BZ All Bronze      | <b>3A</b> 3 Amp   |
|                     |              |                    | <b>4A</b> 4 Amp   |
|                     |              |                    | <b>5A</b> 5 Amp   |
|                     |              |                    | <b>7A</b> 7.5 Amp |
|                     |              |                    | <b>10A</b> 10 Amp |
|                     |              |                    | <b>12A</b> 12 Amp |