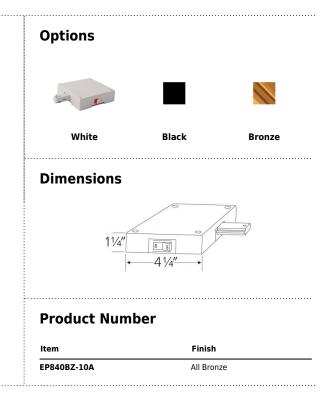

## Product Number Builder Example: EP840B-1A

| ELCO Single Circuit | Feed                | Finish               | Current Limit     |
|---------------------|---------------------|----------------------|-------------------|
| EP                  |                     |                      |                   |
|                     | <b>840</b> Live-End | <b>B</b> All Black   | <b>1A</b> 1 Amp   |
|                     |                     | <b>W</b> All White   | <b>2A</b> 2.5 Amp |
|                     |                     | <b>BZ</b> All Bronze | <b>3A</b> 3 Amp   |
|                     |                     |                      | <b>4A</b> 4 Amp   |
|                     |                     |                      | <b>5A</b> 5 Amp   |
|                     |                     |                      | <b>7A</b> 7.5 Amp |
|                     |                     |                      | <b>10A</b> 10 Amp |
|                     |                     |                      | <b>12A</b> 12 Amp |