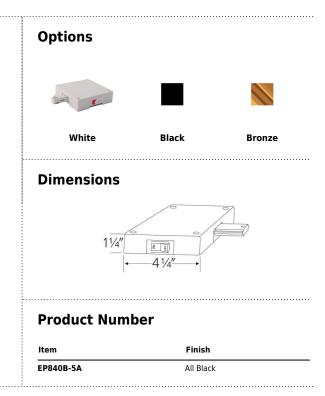

## Product Number Builder Example: EP840B-1A

| ELCO Single Circuit | Feed                | Finish               | Current Limit     |
|---------------------|---------------------|----------------------|-------------------|
| EP                  |                     |                      |                   |
|                     | <b>840</b> Live-End | <b>B</b> All Black   | <b>1A</b> 1 Amp   |
|                     |                     | <b>W</b> All White   | <b>2A</b> 2.5 Amp |
|                     |                     | <b>BZ</b> All Bronze | <b>3A</b> 3 Amp   |
|                     |                     |                      | <b>4A</b> 4 Amp   |
|                     |                     |                      | <b>5A</b> 5 Amp   |
|                     |                     |                      | <b>7A</b> 7.5 Amp |
|                     |                     |                      | <b>10A</b> 10 Amp |
|                     |                     |                      | <b>12A</b> 12 Amp |