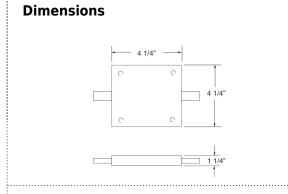

## **Technical Details**

- Live Feed with Current Limiter for 1 Circuit Track.
- 1A to 12A available.