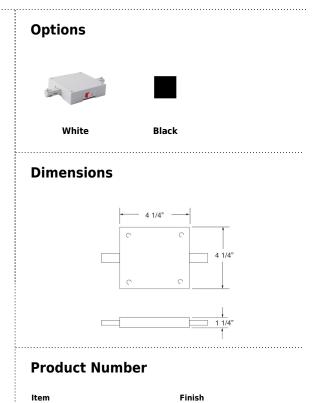

## **Technical Details**

- Live Feed with Current Limiter for 1 Circuit Track.
- 1A to 12A available.

All White

EP841W-4A

## Product Number Builder Example: EP841B-1A

| <b>ELCO Single Circuit</b> | Feed               | Finish             | Current Limit       |
|----------------------------|--------------------|--------------------|---------------------|
| EP                         |                    |                    |                     |
|                            | <b>841</b> In-Line | W All White        | <b>1A</b> 1 Amp     |
|                            |                    | <b>B</b> All Black | <b>2A</b> 2.5 Amp   |
|                            |                    |                    | <b>3A</b> 3 Amp     |
|                            |                    |                    | <b>4A</b> 4 Amp     |
|                            |                    |                    | <b>5A</b> 5 Amp     |
|                            |                    |                    | <b>7A</b> 7.5 Amp   |
|                            |                    |                    | <b>10A</b> 10 Amp   |
|                            |                    |                    | <b>12A</b> 12.5 Amp |