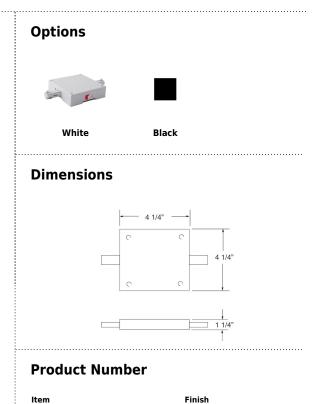

## **Technical Details**

- Live Feed with Current Limiter for 1 Circuit Track.
- 1A to 12A available.

All White

EP841W-10A

## Product Number Builder Example: EP841B-1A

| ELCO Single Circuit | Feed               | Finish             |     | Current Limit |
|---------------------|--------------------|--------------------|-----|---------------|
| EP                  |                    |                    |     |               |
|                     | <b>841</b> In-Line | <b>W</b> All White | 1A  | 1 Amp         |
|                     |                    | <b>B</b> All Black | 2A  | 2.5 Amp       |
|                     |                    |                    | 3A  | 3 Amp         |
|                     |                    |                    | 4A  | 4 Amp         |
|                     |                    |                    | 5A  | 5 Amp         |
|                     |                    |                    | 7A  | 7.5 Amp       |
|                     |                    |                    | 10A | 10 Amp        |
|                     |                    |                    | 12A | 12.5 Amp      |