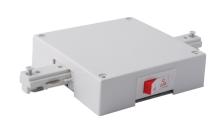

# In-Line Feed Connector with Current Limiter

#### **Features**

- In-Line Feed Connector with Current Limiter
- 1A to 12A available
- Can be installed on hard or suspended (grid) ceilings
- Breaker can be used as ON/OFF switch
- Title 24 Compliant

## **Technical Details**

- Live Feed with Current Limiter for 1 Circuit Track.
- 1A to 12A available.