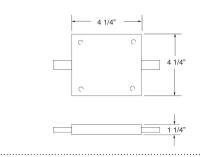

| Project name: |  |  |
|---------------|--|--|
| Fixture type: |  |  |
| Date:         |  |  |

# In-Line Feed Connector with Current Limiter



#### **Features**

- In-Line Feed Connector with Current Limiter
- 1A to 12A available
- Can be installed on hard or suspended (grid) ceilings
- Breaker can be used as ON/OFF switch
- Title 24 Compliant

## **Technical Details**

- Live Feed with Current Limiter for 1 Circuit Track.
- 1A to 12A available.

## **Options**



White

Black

## **Dimensions**



## **Product Number**

| Item      | Finish    |  |
|-----------|-----------|--|
| EP841B-7A | All Black |  |

## Product Number Builder Example: EP841B-1A

**ELCO Single Circuit** Finish **Current Limit** Feed W All White **841** In-Line 1A 1 Amp B All Black 2.5 Amp 3 Amp 4 Amp 5 Amp 7.5 Amp **10A** 10 Amp 12A 12.5 Amp