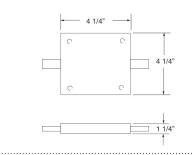

| Project name: |  |
|---------------|--|
| Fixture type: |  |
| Date:         |  |

# In-Line Feed Connector with Current Limiter



#### **Features**

- In-Line Feed Connector with Current Limiter
- 1A to 12A available
- Can be installed on hard or suspended (grid) ceilings
- Breaker can be used as ON/OFF switch
- Title 24 Compliant

### **Technical Details**

- Live Feed with Current Limiter for 1 Circuit Track.
- 1A to 12A available.

## Options



White

Black

### **Dimensions**



### **Product Number**

| Item      | Finish    |
|-----------|-----------|
| EP841B-5A | All Black |

### Product Number Builder Example: EP841B-1A

**ELCO Single Circuit** Finish **Current Limit** Feed W All White **841** In-Line 1A 1 Amp B All Black 2.5 Amp 3 Amp 4 Amp 5 Amp 7.5 Amp **10A** 10 Amp 12A 12.5 Amp