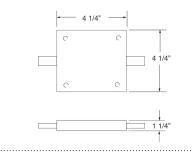

Features

•

•

• 1A to 12A available

Title 24 Compliant

**Technical Details** 

1A to 12A available.

• In-Line Feed Connector with Current Limiter

• Breaker can be used as ON/OFF switch

Can be installed on hard or suspended (grid) ceilings

• Live Feed with Current Limiter for 1 Circuit Track.

Project name:

Fixture type:

Date:

# **In-Line Feed Connector with Current Limiter**



#### Options



White

Black

### **Dimensions**



## **Product Number**

| Item      | Finish    |
|-----------|-----------|
| EP841B-4A | All Black |

#### **Product Number Builder** Example: EP841B-1A



2042 E. Vernon Ave., Vernon, CA 90058 • Tel (323) 231-2600 Fax (323) 231-3200 • elcolighting.com © ELCO Lighting 2025. All rights reserved • Rev. 21 Dec 2022 • ELCO Lighting reserves the right to make specification and design changes without notice.