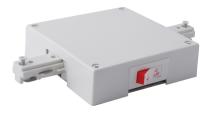

# **In-Line Feed Connector with Current Limiter**

Features

•

•

• 1A to 12A available

Title 24 Compliant

**Technical Details** 

1A to 12A available.

• In-Line Feed Connector with Current Limiter

• Breaker can be used as ON/OFF switch

Can be installed on hard or suspended (grid) ceilings

• Live Feed with Current Limiter for 1 Circuit Track.

Project name:

Fixture type:

Date: