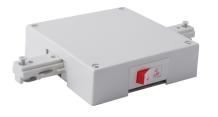

# **In-Line Feed Connector with Current Limiter**

Features

•

•

• 1A to 12A available

Title 24 Compliant

**Technical Details** 

1A to 12A available.

• In-Line Feed Connector with Current Limiter

• Breaker can be used as ON/OFF switch

Can be installed on hard or suspended (grid) ceilings

• Live Feed with Current Limiter for 1 Circuit Track.

Project name:

Fixture type:

Date: