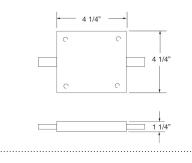

Features

•

•

• 1A to 12A available

Title 24 Compliant

**Technical Details** 

1A to 12A available.

• In-Line Feed Connector with Current Limiter

• Breaker can be used as ON/OFF switch

Can be installed on hard or suspended (grid) ceilings

• Live Feed with Current Limiter for 1 Circuit Track.

Project name:

Fixture type:

Date:

# **In-Line Feed Connector with Current Limiter**



#### Options



White

Black

### **Dimensions**



## **Product Number**

| Item      | Finish    |
|-----------|-----------|
| EP841B-3A | All Black |

#### **Product Number Builder** Example: EP841B-1A



2042 E. Vernon Ave., Vernon, CA 90058 • Tel (323) 231-2600 Fax (323) 231-3200 • elcolighting.com © ELCO Lighting 2025. All rights reserved • Rev. 21 Dec 2022 • ELCO Lighting reserves the right to make specification and design changes without notice.