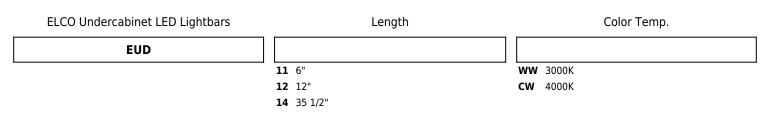

## **Product Number**

| Item    | Description | Lamp<br>type | сст   | Watts | Voltage | Finish   |
|---------|-------------|--------------|-------|-------|---------|----------|
| EUD14CW | 35 1/2"     | LED          | 4000K | 9.9W  | 24V     | Aluminum |

# Product Number Builder Example: EUD11CW