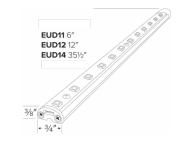

#### Dimensions

## **Product Number**

| Item    | Description | Lamp<br>type | сст   | Watts | Voltage | Finish   |
|---------|-------------|--------------|-------|-------|---------|----------|
| EUD14CW | 35 1/2"     | LED          | 4000K | 9.9W  | 24V     | Aluminum |