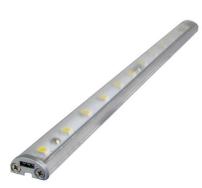

# **LED Undercabinet Lightbars**

#### **Features**

- Very low profile, high brightness.
- Ideal for undercabinet showcase and cove lighting applications.
- Aluminum finish, clear polycarbonate lens.
- Mounting bracket included (EDUCL1).
- Linkable up to 12ft with easy installation.
- Requires power connector and driver to complete the circuit.
- Lamp: LED array chip.