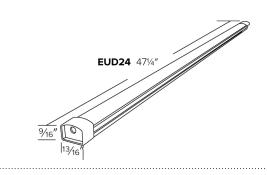

### **Dimensions**

#### **Product Number**

| Item    | Description | Lamp<br>type | сст   | Watts | Voltage | Finish   |
|---------|-------------|--------------|-------|-------|---------|----------|
| EUD24CW | 47 1/4"     | LED          | 4000K | 18W   | 12V     | Aluminum |