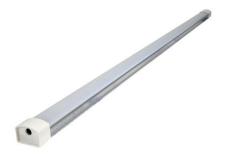

# **LED Undercabinet Lightbars**

#### **Features**

- Low profile, high brightness.
- Idea for undercabinet showcase and cove lighting applications.
- Mounting bracket included.
- Linkable up to 10ft with easy installation.
- Touch switch (included).
- Aluminum finish, white polycarbonate lens.