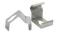

## **Options**

Lightbar mounting Lightbar mounting bracket (0°) bracket (45°)

Power connector

18W Adapter

#### **Product Numbers**

| Item    | Description                                                            | Watts | Voltage   |
|---------|------------------------------------------------------------------------|-------|-----------|
| EUDCL1  | Lightbar Mounting Bracket (0°)                                         |       |           |
| EUDCL2  | Lightbar Mounting Bracket (45°)                                        |       |           |
| EUDCS1  | Mini Straight Connector                                                |       |           |
| EUDP1   | 12" Power Connector, (to be used in between driver and first lightbar) |       |           |
| EUDC2   | 12" Linking Cable, (for use in between two lightbars)                  |       |           |
| EUDC3   | 24" Linking Cable, (for use in between two lightbars)                  |       |           |
| EUDC4   | 36" Linking Cable, (for use in between two lightbars)                  |       |           |
| EUDRV18 | 18W Adapter, 72" power cord                                            | 18W   | 120V, 24V |