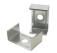

## **Options**

Lightbar mounting Lightbar mounting bracket (0°) bracket (45°)

Power connector

18W Adapter

#### **Product Numbers**

| Item    | Description                                                            | Watts | Voltage   |
|---------|------------------------------------------------------------------------|-------|-----------|
| EUDCL1  | Lightbar Mounting Bracket (0°)                                         |       |           |
| EUDCL2  | Lightbar Mounting Bracket (45°)                                        |       |           |
| EUDCS1  | Mini Straight Connector                                                |       |           |
| EUDP1   | 12" Power Connector, (to be used in between driver and first lightbar) |       |           |
| EUDC2   | 12" Linking Cable, (for use in between two lightbars)                  |       |           |
| EUDC3   | 24" Linking Cable, (for use in between two lightbars)                  |       |           |
| EUDC4   | 36" Linking Cable, (for use in between two lightbars)                  |       |           |
| EUDRV18 | 18W Adapter, 72" power cord                                            | 18W   | 120V, 24V |