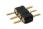

## **Options**

Lightbar mounting Lightbar mounting bracket (0°) bracket (45°)

Power connector

18W Adapter

#### **Product Numbers**

| Item    | Description                                                            | Watts | Voltage   |
|---------|------------------------------------------------------------------------|-------|-----------|
| EUDCL1  | Lightbar Mounting Bracket (0°)                                         |       |           |
| EUDCL2  | Lightbar Mounting Bracket (45°)                                        |       |           |
| EUDCS1  | Mini Straight Connector                                                |       |           |
| EUDP1   | 12" Power Connector, (to be used in between driver and first lightbar) |       |           |
| EUDC2   | 12" Linking Cable, (for use in between two lightbars)                  |       |           |
| EUDC3   | 24" Linking Cable, (for use in between two lightbars)                  |       |           |
| EUDC4   | 36" Linking Cable, (for use in between two lightbars)                  |       |           |
| EUDRV18 | 18W Adapter, 72" power cord                                            | 18W   | 120V, 24V |