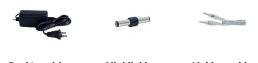

## **Options**

Desktop driver Mini linking Linking cable connector

#### **Product Number**

| Item      | Description                                                          | Watts | Voltage   |
|-----------|----------------------------------------------------------------------|-------|-----------|
| EUDRV60-2 | Desktop driver, 40" AC power cord,<br>40" output wires, for EUD21-24 | 60W   | 120V, 12V |