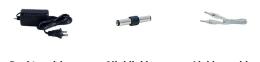

| Project name: |  |
|---------------|--|
| Fixture type: |  |
| Date:         |  |

# **LED Undercabinet Lightbar Accessories**



#### **Features**

- Driver, Connector and Cable accessories for EUD21-24.
- Desktop drivers are non-dimmable.

## **Specifications**

| Wattage | 18W       |
|---------|-----------|
| Voltage | 120V, 12V |

### **Options**



Desktop driver Mini linking Linking cable connector

#### **Product Number**

| Item      | Description                                                          | Watts | Voltage   |
|-----------|----------------------------------------------------------------------|-------|-----------|
| EUDRV18-2 | Desktop driver, 40" AC power cord,<br>40" output wires, for EUD21-24 | 18W   | 120V, 12V |