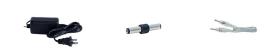

## **Options**

Desktop driver Mini linking Linking cable

#### **Product Numbers**

| Item      | Description                                                       | Watts | Voltage   |
|-----------|-------------------------------------------------------------------|-------|-----------|
| EUDRV18-2 | Desktop driver, 40" AC power cord, 40" output wires, for EUD21-24 | 18W   | 120V, 12V |
| EUDRV60-2 | Desktop driver, 40" AC power cord, 40" output wires, for EUD21-24 | 60W   | 120V, 12V |
| EUDCS21   | Mini Linking Connector                                            |       |           |
| EUDC21    | 12" Linking Cable (for use in between two lightbars)              |       |           |
| EUDC22    | 24" Linking Cable (for use in between two lightbars)              |       |           |