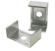

## **Options**

Lightbar mounting Lightbar mounting bracket (0º) bracket (45º)

Mini straight connector

**Power connector** 

## **Product Numbers**

| Item   | Description                                                            |
|--------|------------------------------------------------------------------------|
| EUDCL1 | Lightbar Mounting Bracket (0°)                                         |
| EUDCL2 | Lightbar Mounting Bracket (45°)                                        |
| EUDCS1 | Mini Straight Connector                                                |
| EUDP1  | 12" Power Connector, (to be used in between driver and first lightbar) |
| EUDC2  | 12" Linking Cable Male connector on both ends, for EUD11-15            |
| EUDC3  | 24" Linking Cable Male connector on both ends, for EUD11-15            |
| EUDC4  | 36" Linking Cable Male connector on both ends, for EUD11-15            |
|        |                                                                        |