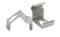

## **Options**

Lightbar mounting Lightbar mounting bracket (0º) bracket (45º)

Mini straight connector

**Power connector** 

## **Product Numbers**

| Item   | Description                                                            |
|--------|------------------------------------------------------------------------|
| EUDCL1 | Lightbar Mounting Bracket (0°)                                         |
| EUDCL2 | Lightbar Mounting Bracket (45°)                                        |
| EUDCS1 | Mini Straight Connector                                                |
| EUDP1  | 12" Power Connector, (to be used in between driver and first lightbar) |
| EUDC2  | 12" Linking Cable Male connector on both ends, for EUD11-15            |
| EUDC3  | 24" Linking Cable Male connector on both ends, for EUD11-15            |
| EUDC4  | 36" Linking Cable Male connector on both ends, for EUD11-15            |
|        |                                                                        |