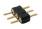

## **Options**

Lightbar mounting Lightbar mounting bracket (0º) bracket (45º)

Mini straight connector

**Power connector** 

## **Product Numbers**

| Item   | Description                                                            |
|--------|------------------------------------------------------------------------|
| EUDCL1 | Lightbar Mounting Bracket (0°)                                         |
| EUDCL2 | Lightbar Mounting Bracket (45°)                                        |
| EUDCS1 | Mini Straight Connector                                                |
| EUDP1  | 12" Power Connector, (to be used in between driver and first lightbar) |
| EUDC2  | 12" Linking Cable Male connector on both ends, for EUD11-15            |
| EUDC3  | 24" Linking Cable Male connector on both ends, for EUD11-15            |
| EUDC4  | 36" Linking Cable Male connector on both ends, for EUD11-15            |
|        |                                                                        |