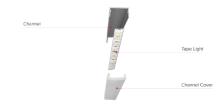

# LED Tape with Surface Mount Aluminum Channel

LED Tape with Aluminum channels allows customers to custom order their tape light with aluminum channel for factory cut tape and channels ready to be installed.

# **Features**

- Dimmable with ELCO dimmable drivers
- Wet Location rated for outdoor/indoor use
- 3M Tape backing for easy installation (tape is shipped seperatly from alum channel for in field installation)
- Available in custom cuts
- Include polycarbonate diffuser with 2 end caps and mounting clips
- Silver aluminum finish
- Fits tape lights up to 17mm (11/16") wide

# **Technical Details**

**Construction:** Specification grade LED Tape light with premium 3M tape backing for architectural applications. Available in custom cuts and set rolls sizes. Custom cuts are factory cut and packaged for hassle free projects. Premium grade aluminum channels. Can hold tape up to 17mm (11/16") wide.