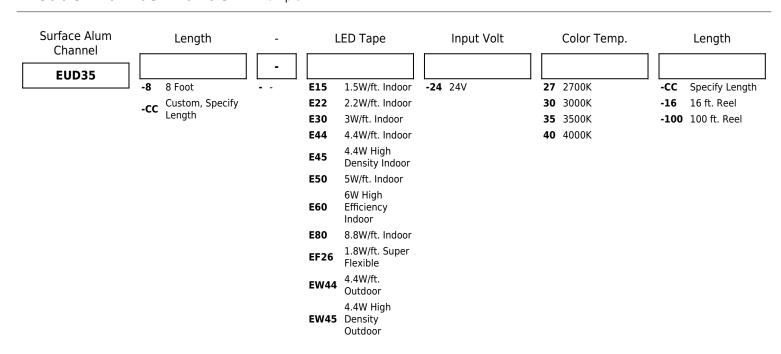

* Included frosted lens which eliminates LED pixilation and protects the LED strip. Lens can be popped on or slid onto the profile.

**Installation:** Can be surface mounted to flat surface. LED tape is placed into channel using 3M tape backing on LED Tape Light. Lens can be either popped or slid onto channel.

#### **LED Technology:**

- Extremely accurate color rendering with 93+CRI
- Lumen Maintenance of 50,000 hours L70 Life based on LM80 standardized test results
- Available in various CCT options. For additional options please consult factory.

Dimmability: Dimmable with compatible 24V DC dimmable drivers

Listings: cUL Listed. RoHS Compliant. ENERGY STAR® Certified. California Title 24 JA8-2016- E.

### **Dimensions**



# **Product Numbers**

# **Product Number Builder** Example: