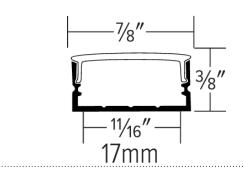

### **Dimensions**

# **Technical Details**

**Construction:** Specification grade LED Tape light with premium 3M tape backing for architectural applications. Available in custom cuts and set rolls sizes. Custom cuts are factory cut and packaged for hassle free projects. Premium grade aluminum channels. Can hold tape up to 17mm (11/16") wide.